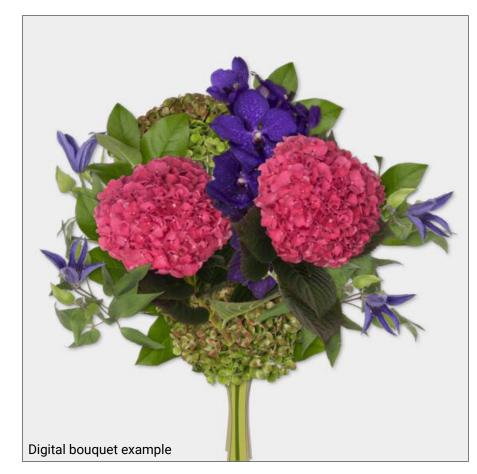

#### **SPECIFICATION**

- 3 x Hydrangea green
- 2 x Hydrangea pink
- 5 x Salal
- 1 x Vanda
- 4 x Clematis

## **EXOTIC SHAPES**

Digital bouquet examples

For the florists there are handy tips to use the hydrangea in bouquets.

Read the complete design file <u>here!</u>

Need more inspiration? Check out our socials!