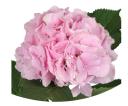

#### Fresh & Classic

Hydrangeas are grouped into Fresh and Classic types. 'Fresh' refers to hydrangeas that are cut with their original colour such as white, green, pink, blue and purple. During flowering, hydrangeas change colour and their original shade blends with various hues of green. If left to grow, once they have completed their colour change, they usually end up an autumnal red. When a hydrangea is cut after its colour change, we call it a 'Classic' variety. Cutting the stem will stop the colour changing process, so a grower decides on a hydrangea's colour the moment they cut it.