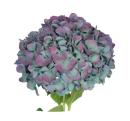

#### Fresh & Classic

Hydrangeas are grouped into Fresh and Classic types. 'Fresh' refers to hydrangeas that are cut with their original colour such as white, green, pink, blue and purple. During flowering, hydrangeas change colour and their original shade blends with various hues of green. If left to grow, once they have completed their colour change, they usually end up an autumnal red. When a hydrangea is cut after its colour change, we call it a 'Classic' variety. Cutting the stem will stop the colour changing process, so a grower decides on a hydrangea's colour the moment they cut it.

#### **SPECIFICATION**

- 3 x Hydrangea purple
- 5 x Salal
- 2 x Strelitzia
- 1 x Strelitzia leave