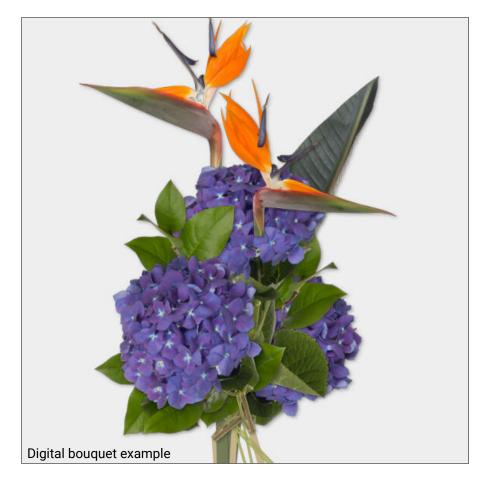

#### **SPECIFICATION**

- 3 x Hydrangea purple
- 5 x Salal
- 2 x Strelitzia
- 1 x Strelitzia leave

#### **BOUQUET SUGGESTION 3**

## **EXOTIC SHAPES**