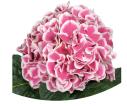

#### Fresh & Classic

Hydrangeas are grouped into Fresh and Classic types. 'Fresh' refers to hydrangeas that are cut with their original colour such as white, green, pink, blue and purple. During flowering, hydrangeas change colour and their original shade blends with various hues of green. If left to grow, once they have completed their colour change, they usually end up an autumnal red. When a hydrangea is cut after its colour change, we call it a 'Classic' variety. Cutting the stem will stop the colour changing process, so a grower decides on a hydrangea's colour the moment they cut it.