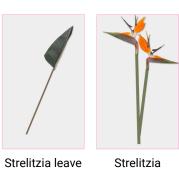

#### **SPECIFICATION**

- 3 x Hydrangea purple
- 5 x Salal
- 2 x Strelitzia
- 1 x Strelitzia leave