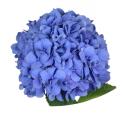

#### Fresh & Classic

Hydrangeas are grouped into Fresh and Classic types. 'Fresh' refers to hydrangeas that are cut with their original colour such as white, green, pink, blue and purple. During flowering, hydrangeas change colour and their original shade blends with various hues of green. If left to grow, once they have completed their colour change, they usually end up an autumnal red. When a hydrangea is cut after its colour change, we call it a 'Classic' variety. Cutting the stem will stop the colour changing process, so a grower decides on a hydrangea's colour the moment they cut it.

## FRESH CLASSIC