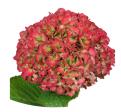

#### Fresh & Classic

Hydrangeas are grouped into Fresh and Classic types. 'Fresh' refers to hydrangeas that are cut with their original colour such as white, green, pink, blue and purple. During flowering, hydrangeas change colour and their original shade blends with various hues of green. If left to grow, once they have completed their colour change, they usually end up an autumnal red. When a hydrangea is cut after its colour change, we call it a 'Classic' variety. Cutting the stem will stop the colour changing process, so a grower decides on a hydrangea's colour the moment they cut it.

## FRESH CLASSIC