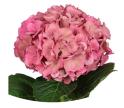

#### Fresh & Classic

Hydrangeas are grouped into Fresh and Classic types. 'Fresh' refers to hydrangeas that are cut with their original colour such as white, green, pink, blue and purple. During flowering, hydrangeas change colour and their original shade blends with various hues of green. If left to grow, once they have completed their colour change, they usually end up an autumnal red. When a hydrangea is cut after its colour change, we call it a 'Classic' variety. Cutting the stem will stop the colour changing process, so a grower decides on a hydrangea's colour the moment they cut it.

## FRESH CLASSIC

#### **SPECIFICATION**

- 1 x Hydrangea pink
- 2 x Pandanus
- 1 x Cymbidium
- 1 x Dracaena