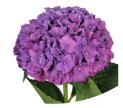

#### Fresh & Classic

Hydrangeas are grouped into Fresh and Classic types. 'Fresh' refers to hydrangeas that are cut with their original colour such as white, green, pink, blue and purple. During flowering, hydrangeas change colour and their original shade blends with various hues of green. If left to grow, once they have completed their colour change, they usually end up an autumnal red. When a hydrangea is cut after its colour change, we call it a 'Classic' variety. Cutting the stem will stop the colour changing process, so a grower decides on a hydrangea's colour the moment they cut it.

## FRESH CLASSIC

#### **SPECIFICATION**

- 3 x Hydrangea purple
- 5 x Salal
- 2 x Strelitzia
- 1 x Strelitzia leave