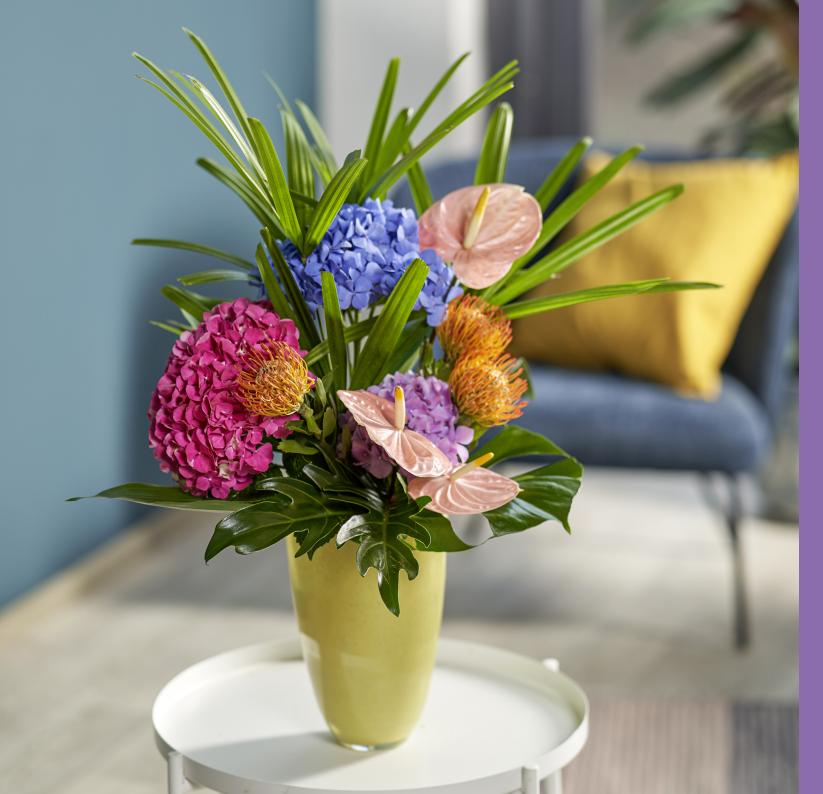

# DESIGN FILE

Commercial Hydrangea Bouquets

Combine exotics with hydrangea to form a surprising but delightful combination. The bright colours and striking shapes of tropical flowers and foliage contrast to create an oasis that is colourful yet calm. Exotic designs create big impact which equals big commercial success. Remember to leave plenty of breathing space around the flower heads, creating a look that will elevate any style from the humdrum.

### Hydrangea, the superstar in your bouquets

The hydrangea is a flower that allows you to break from normality, thanks to its impressive form and volume. For professional florists, it offers great bang-for-buck with opportunities to create something special using just a few stems. Since cut hydrangea is available in both fresh and classic varieties, it can bring success to florists throughout the seasons.

#### How to use this design file

The hydrangea is a true superstar, needing little embellishment to shine.

This design file showcases a range of ideas for commercial floristry with hydrangeas.

We share inspirational ways to create different shapes with your designs using just one, three or five hydrangeas. You'll see the wide spectrum of colours available, and we offer suggestions for complimentary flowers and foliage to combine together with hydrangea. Our digital bouquet examples provide the perfect base for creating your own commercial designs that will delight your customers. Of course, there's always room for your creativity.