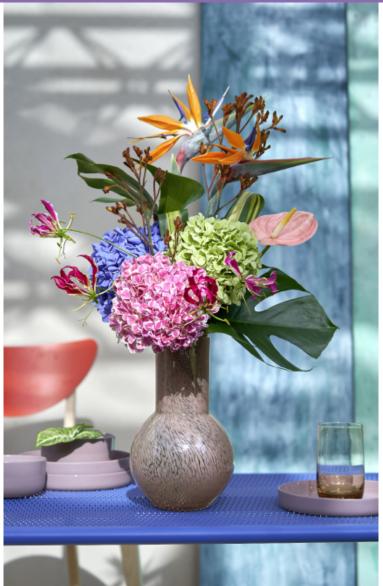

#### **BOUQUET SUGGESTION 2**

Salal

#### **SPECIFICATION**

- 3 x Hydrangea purple
- 5 x Salal
- 2 x Strelitzia
- 1 x Strelitzia leave