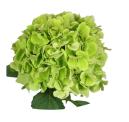

#### Fresh & Classic

Hydrangeas are grouped into Fresh and Classic types. 'Fresh' refers to hydrangeas that are cut with their original colour such as white, green, pink, blue and purple. During flowering, hydrangeas change colour and their original shade blends with various hues of green. If left to grow, once they have completed their colour change, they usually end up an autumnal red. When a hydrangea is cut after its colour change, we call it a 'Classic' variety. Cutting the stem will stop the colour changing process, so a grower decides on a hydrangea's colour the moment they cut it.

#### **SPECIFICATION**

- 3 x Hydrangea green
- 2 x Hydrangea pink
- 5 x Salal
- 1 x Vanda
- 4 x Clematis