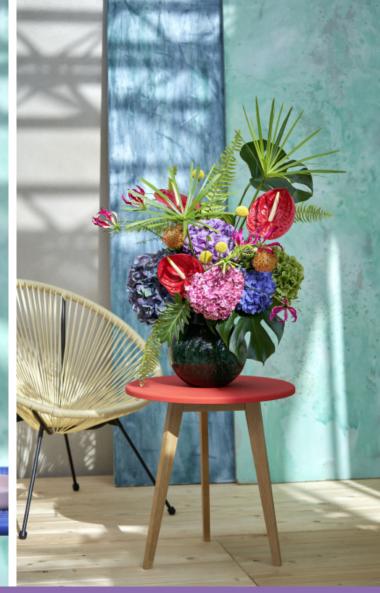

#### **BOUQUET SUGGESTION 3**

## 0

Clematis

Salal

#### **SPECIFICATION**

- 3 x Hydrangea green
- 2 x Hydrangea pink
- 5 x Salal
- 1 x Vanda
- 4 x Clematis