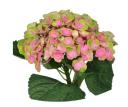

#### Fresh & Classic

Hydrangeas are grouped into Fresh and Classic types. 'Fresh' refers to hydrangeas that are cut with their original colour such as white, green, pink, blue and purple. During flowering, hydrangeas change colour and their original shade blends with various hues of green. If left to grow, once they have completed their colour change, they usually end up an autumnal red. When a hydrangea is cut after its colour change, we call it a 'Classic' variety. Cutting the stem will stop the colour changing process, so a grower decides on a hydrangea's colour the moment they cut it.