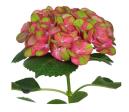

#### Fresh & Classic

Hydrangeas are grouped into Fresh and Classic types. 'Fresh' refers to hydrangeas that are cut with their original colour such as white, green, pink, blue and purple. During flowering, hydrangeas change colour and their original shade blends with various hues of green. If left to grow, once they have completed their colour change, they usually end up an autumnal red. When a hydrangea is cut after its colour change, we call it a 'Classic' variety. Cutting the stem will stop the colour changing process, so a grower decides on a hydrangea's colour the moment they cut it.