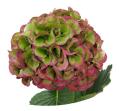

#### Fresh & Classic

Hydrangeas are grouped into Fresh and Classic types. 'Fresh' refers to hydrangeas that are cut with their original colour such as white, green, pink, blue and purple. During flowering, hydrangeas change colour and their original shade blends with various hues of green. If left to grow, once they have completed their colour change, they usually end up an autumnal red. When a hydrangea is cut after its colour change, we call it a 'Classic' variety. Cutting the stem will stop the colour changing process, so a grower decides on a hydrangea's colour the moment they cut it.

#### **SPECIFICATION**

- 3 x Hydrangea green
- 2 x Hydrangea pink
- 5 x Salal
- 1 x Vanda
- 4 x Clematis