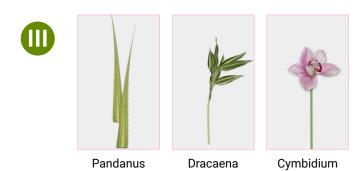

#### **SPECIFICATION**

- 1 x Hydrangea pink
- 2 x Pandanus
- 1 x Cymbidium
- 1 x Dracaena