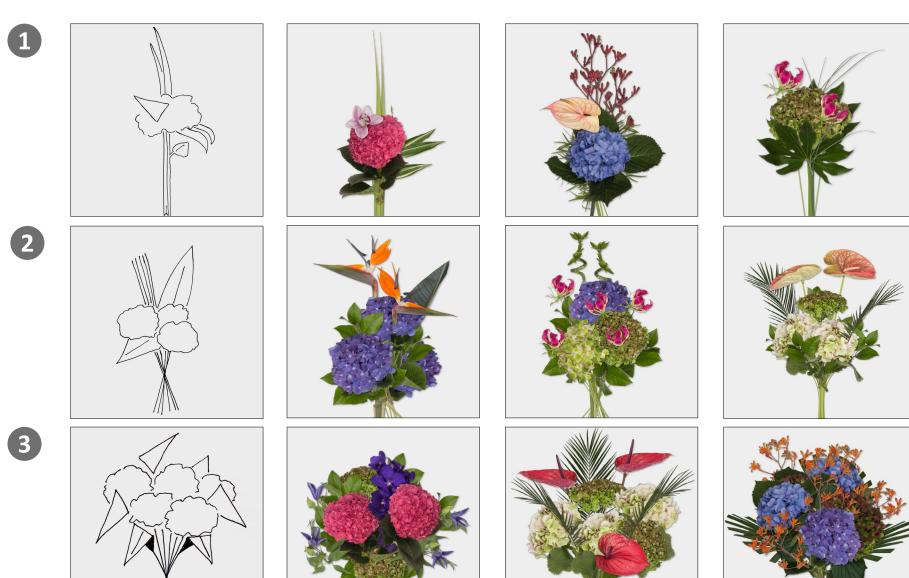

#### **BOUQUET SUGGESTION 1**

#### **SPECIFICATION**

- 1 x Hydrangea pink
- 2 x Pandanus
- 1 x Cymbidium
- 1 x Dracaena

#### **BOUQUET SUGGESTION 2**

Salal

#### **SPECIFICATION**

- 3 x Hydrangea purple
- 5 x Salal
- 2 x Strelitzia
- 1 x Strelitzia leave

#### **BOUQUET SUGGESTION 3**

#### **SPECIFICATION**

- 3 x Hydrangea green
- 2 x Hydrangea pink
- 5 x Salal
- 1 x Vanda
- 4 x Clematis