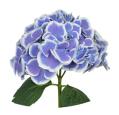

#### Fresh & Classic

Hydrangeas are grouped into Fresh and Classic types. 'Fresh' refers to hydrangeas that are cut with their original colour such as white, green, pink, blue and purple. During flowering, hydrangeas change colour and their original shade blends with various hues of green. If left to grow, once they have completed their colour change, they usually end up an autumnal red. When a hydrangea is cut after its colour change, we call it a 'Classic' variety. Cutting the stem will stop the colour changing process, so a grower decides on a hydrangea's colour the moment they cut it.

#### **SPECIFICATION**

- 1 x Hydrangea pink
- 2 x Pandanus
- 1 x Cymbidium
- 1 x Dracaena